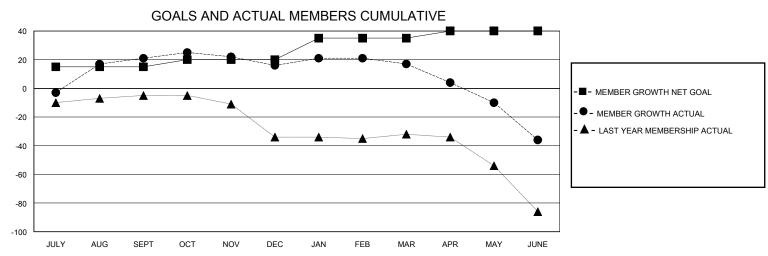

## **GMT**: **LOCATION AUSTRALIA GMT CA** Clubs Members **RESULTS FOR 2019-2020 RESULTS FOR 2019-2020** NEW CLUB GOAL **NEW CLUBS** DROPPED CLUBS QUARTER MEMBER GROWTH NET MEMBER GROWTH DROPPED QUARTER **GOAL** MEMBERS ACTUAL **ACTUAL** (including transfers) 0 0 0 15 58 29 JULY/AUG/SEPT JULY/AUG/SEPT 0 0 0 36 5 34 OCT/NOV/DEC OCT/NOV/DEC 0 0 0 15 35 31 JAN/FEB/MAR JAN/FEB/MAR 1 0 0 5 33 68 APR/MAY/JUNE APR/MAY/JUNE